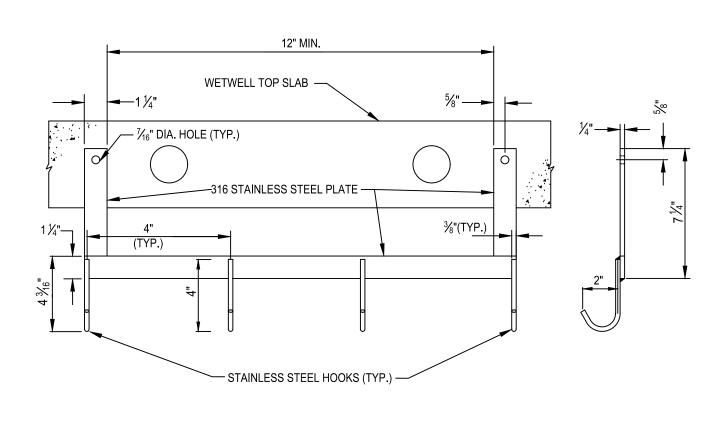

#### STANDARD FOOTPRINT - MIN. DIMENSIONS

SCALE: 1" = 4'-0"



### DETAILED SITE PLAN

(BY ENGINEER)

STANDARD WASTEWATER IN-FILL PUMP STATION

MECHANICAL LAYOUT AND SITE PLAN

FILE NUMBER ISSUE DATE: OCTOBER 2023 SCALE HORIZONTAL: DRAWING NUMBER DRAWN DESIGNED VERTICAL: CHECKED PROJ. MGR. STATUS:

FINAL DESIGN







# LEVEL CABLE HANGER DETAIL NOT TO SCALE



#### NOTES:

- 1. ALL PIPING TO BE 2-INCHES UP THROUGH THE LOCKING CURB STOP.
- 2. 2 INCH SERVICE LINE SHALL USE A 2 INCH TAPPING SLEEVE & VALVE AT THE WATER MAIN CONNECTION.
- 3. FOR WET WELLS 20 FT.OR MORE IN DEPTH, A 2 INCH WATER METER AND SERVICE SHALL BE PROVIDED. HOSE CONNECTION TO BE 2 INCH MALE CAMLOCK CONNECTOR.

## WATER SERVICE DETAIL NOT TO SCALE





#### FENCE & GATE CONSTRUCTION NOTES

- ALL WOOD SHALL BE PRESSURE TREATED. POSTS SHALL BE RATED FOR BURIED WOOD.
- 2. ALL STRUCTURAL MEMBERS AND CROSS BRACING AS SHOWN.
  3. CROSS BRACING SHALL BE ON INSIDE OF GATE.
- 4. USE HOT DIP GALVANIZED OR STAINLESS STEEL HARDWARE, FASTENERS, DROP RODS, CABLES, ETC. FOR ALL FENCE AND
- GATE CONSTRUCTION.
- 5. ALL NAIL & SCREW HEADS SHALL BE SET