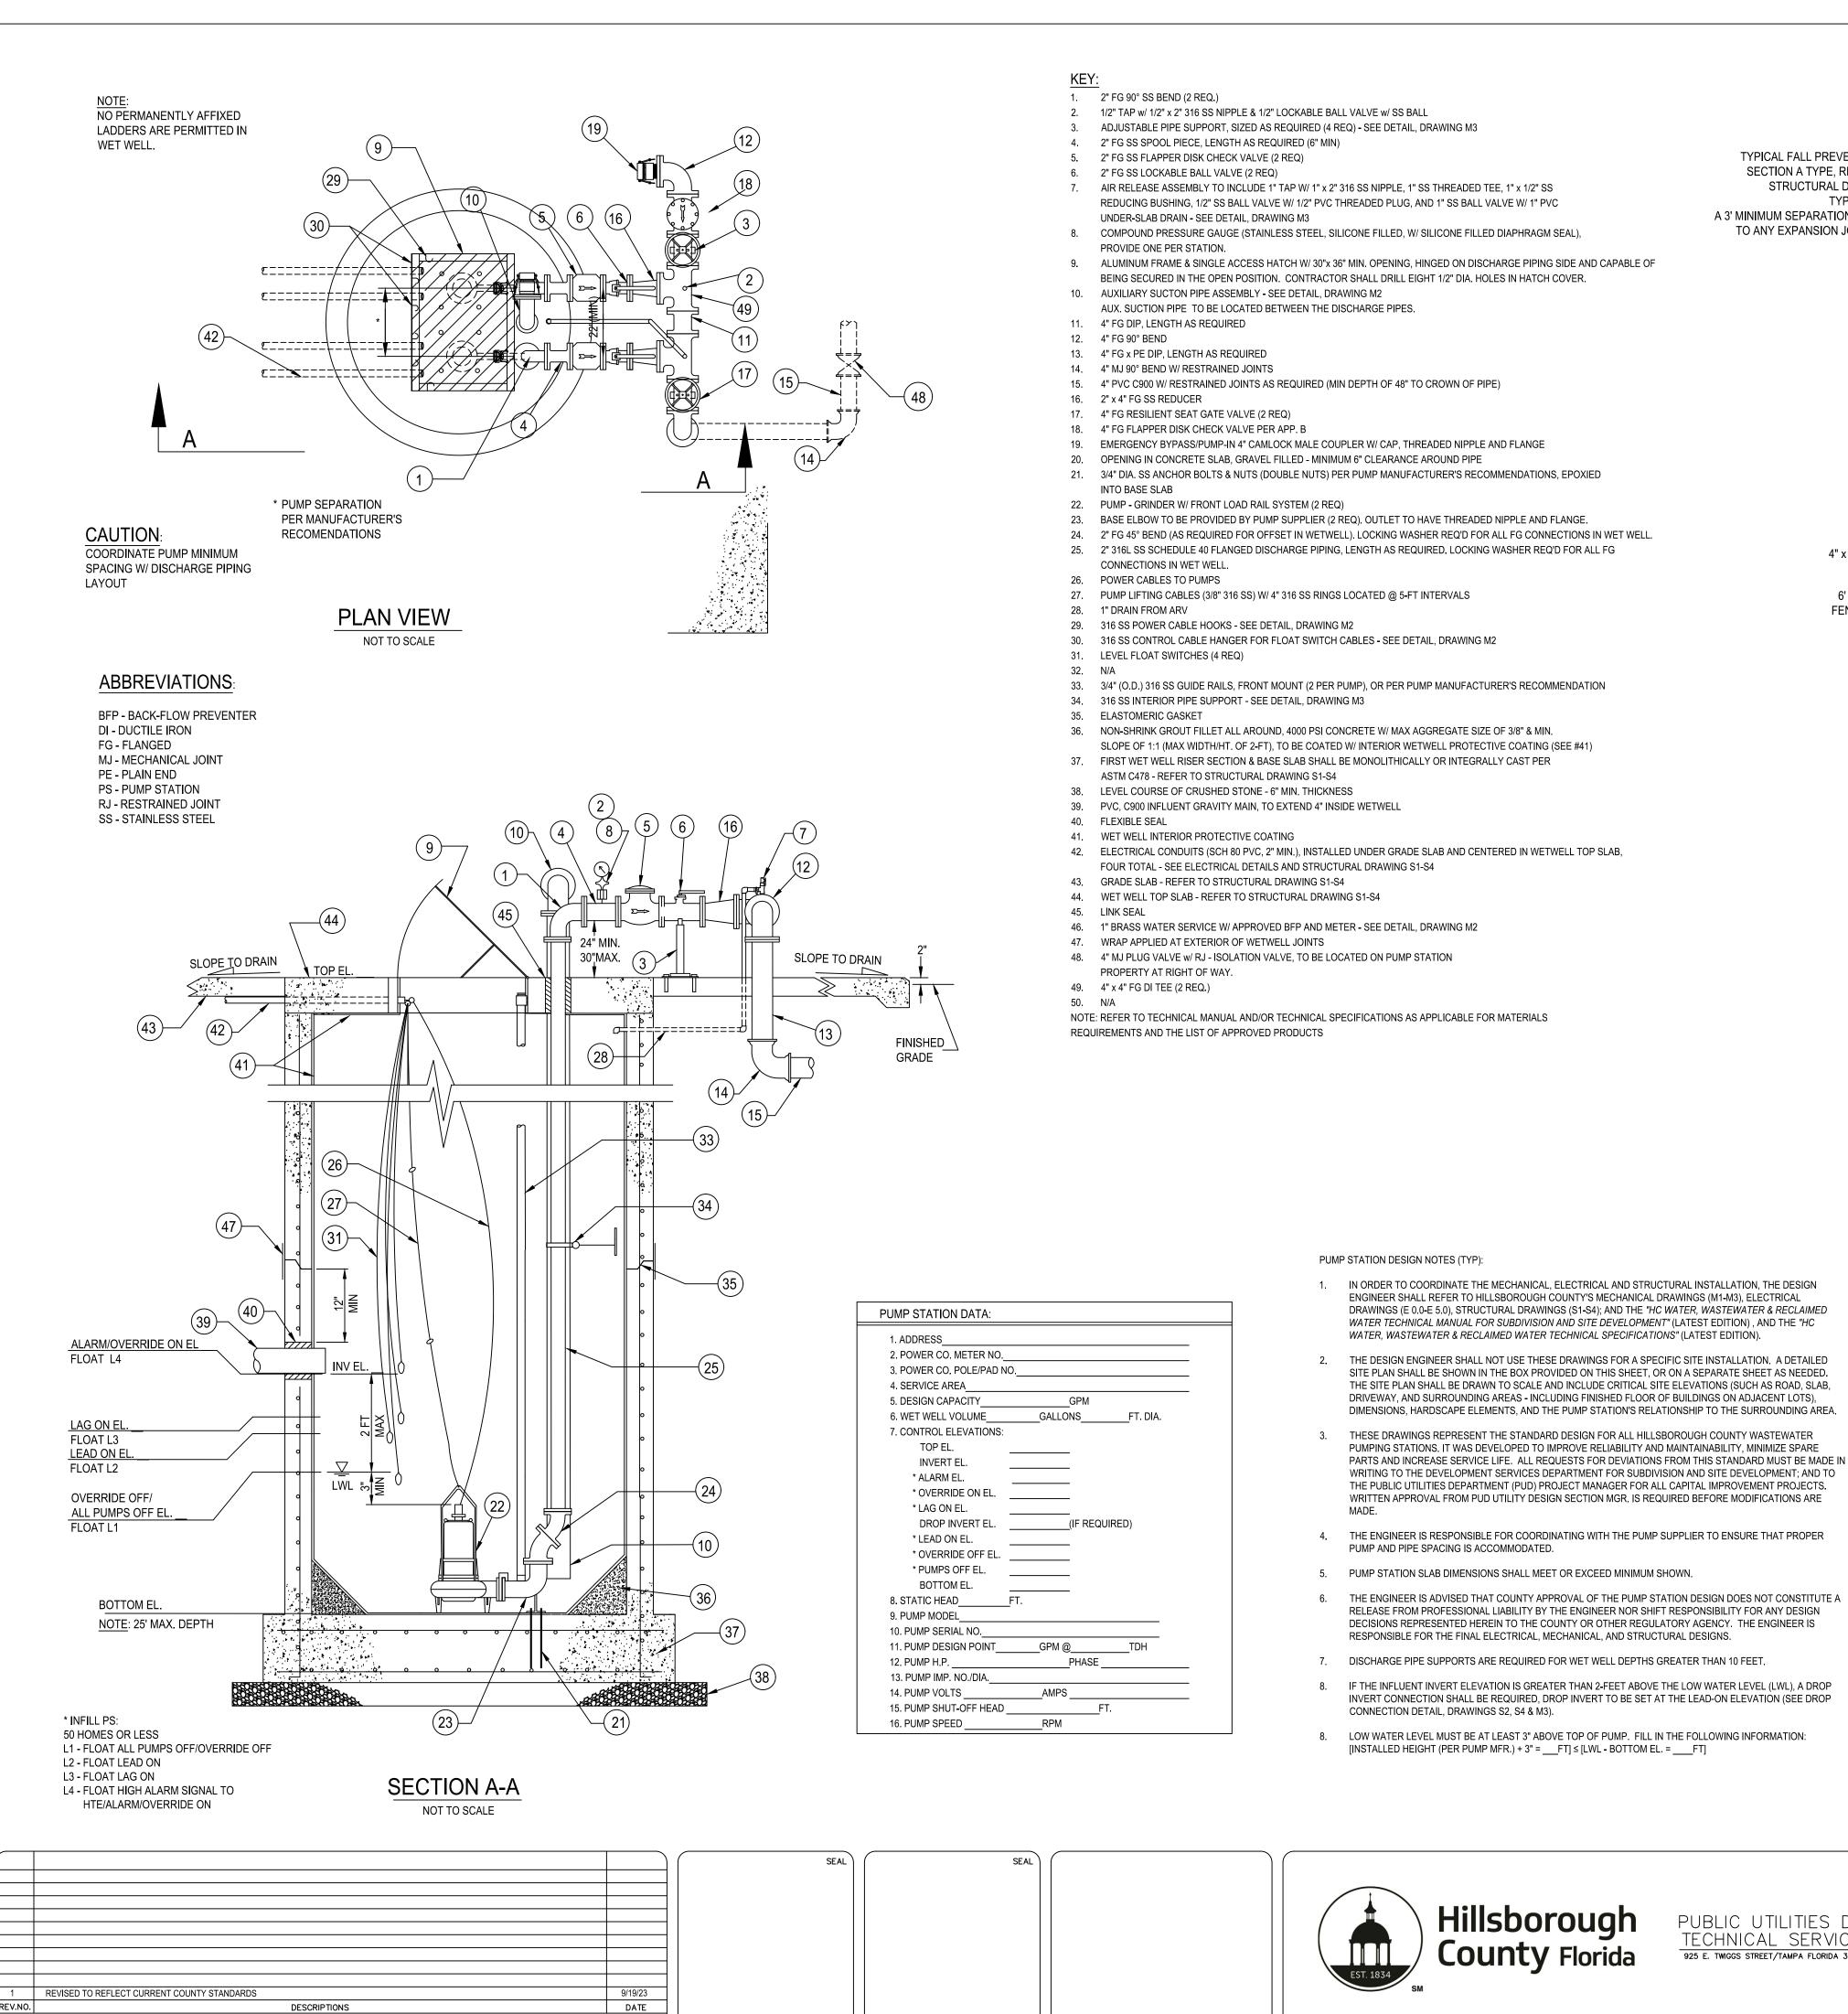

#### STANDARD FOOTPRINT - MIN. DIMENSIONS

SCALE: 1" = 4'-0"

### DETAILED SITE PLAN

(BY ENGINEER)

STANDARD WASTEWATER IN-FILL PUMP STATION

MECHANICAL LAYOUT AND SITE PLAN

FILE NUMBER ISSUE DATE: OCTOBER 2023 SCALE HORIZONTAL: DRAWING NUMBER DRAWN DESIGNED VERTICAL: CHECKED PROJ. MGR. STATUS:

FINAL DESIGN