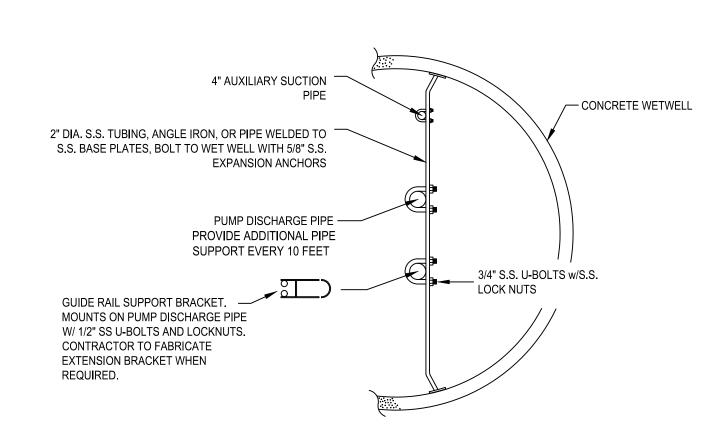

#### AUX. SUCTION PIPE DETAIL

NOT TO SCALE

INSTALLATION NOTE:

CONTRACTOR TO REFER TO DRAWINGS M1-M3, E 0.0-E 5.0 AND S1-S4 IN ORDER TO COORDINATE ALL MECHANICAL, ELECTRICAL AND STRUCTURAL INSTALLATIONS.

PUMP STATION BOTTOM