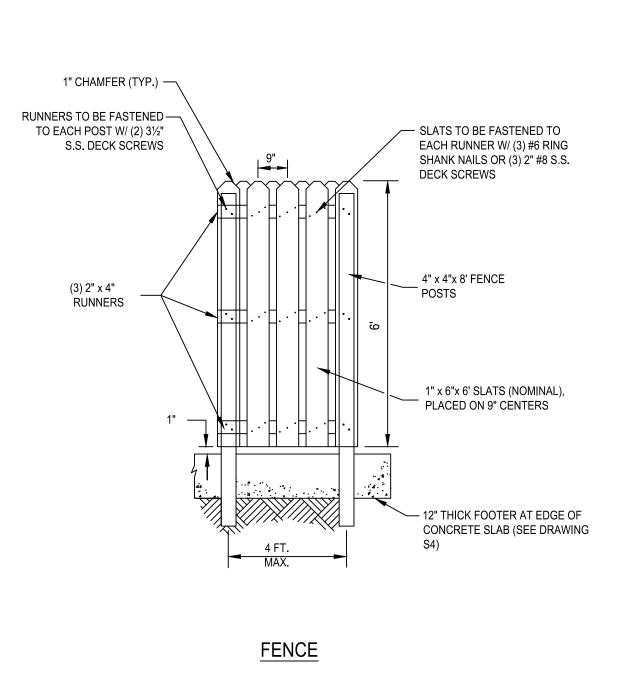

#### FENCE & GATE CONSTRUCTION NOTES

- ALL WOOD SHALL BE PRESSURE TREATED. POSTS SHALL BE RATED FOR BURIED WOOD.
- 2. ALL STRUCTURAL MEMBERS AND CROSS BRACING AS SHOWN.
  3. CROSS BRACING SHALL BE ON INSIDE OF GATE.
- 4. USE HOT DIP GALVANIZED OR STAINLESS STEEL HARDWARE, FASTENERS, DROP RODS, CABLES, ETC. FOR ALL FENCE AND
- GATE CONSTRUCTION.
- 5. ALL NAIL & SCREW HEADS SHALL BE SET FLUSH W/ WOOD SURFACE (NOT COUNTER-SUNK).
- 6. USE TAMPER PROOF HEAVY DUTY HINGES AND LATCHES ON GATE (MINIMUM OF THREE HINGES PER GATE LEAF).
- 7. SOME PUMP STATION LOCATIONS MAY REQUIRE ARCHITECTURAL STYLE FENCING CONSULT COUNTY.