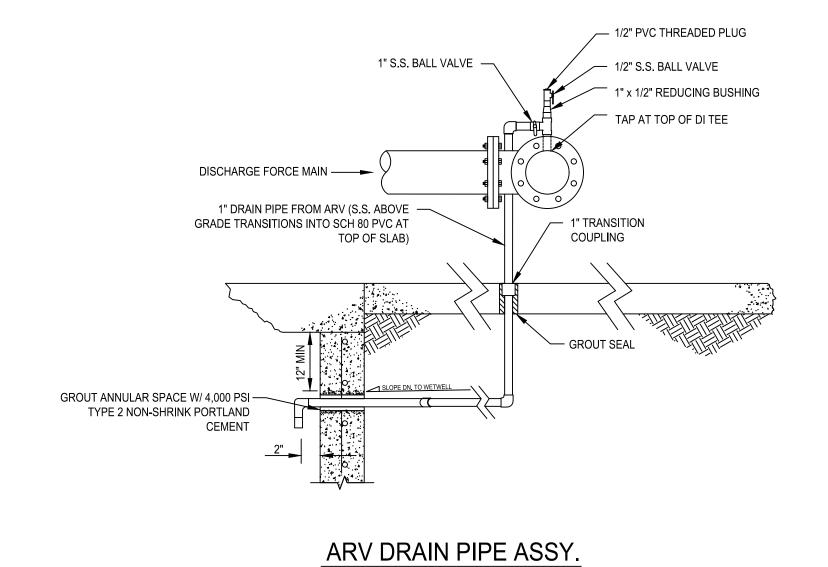

UNTY.

#### PUMP STATION ENCLOSURE DETAIL

NOT TO SCALE

#### AUX. SUCTION PIPE DETAIL

NOT TO SCALE

INSTALLATION NOTE:

CONTRACTOR TO REFER TO DRAWINGS M1-M3, E 0.0-E 5.0 AND S1-S4 IN ORDER TO COORDINATE ALL MECHANICAL, ELECTRICAL AND STRUCTURAL INSTALLATIONS.



PUMP STATION BOTTOM





PUBLIC UTILITIES DEPARTMENT TECHNICAL SERVICES DIVISION 925 E. TWIGGS STREET/TAMPA FLORIDA 33602/PH. (813) 272-5977

STANDARD WASTEWATER IN-FILL PUMP STATION

MECHANICAL DETAILS

| ISSUE DATE: OCTOBER 2023    | SCALE       | FILE NUMBER    |
|-----------------------------|-------------|----------------|
| PROJ. #<br>DRAWN            | HORIZONTAL: | DRAWING NUMBER |
| DESIGNED CHECKED PROJ. MGR. | VERTICAL:   | M2             |
| (STATUS:                    |             |                |

FINAL DESIGN



NOT TO SCALE



INTERIOR PIPE & GUIDE RAIL SUPPORTS - TOP VIEW



# EXTERIOR PIPE SUPPORT DETAIL NOT TO SCALE



# DROP CONNECTION DETAIL NOT TO SCALE

INSTALLATION NOTE:

CONTRACTOR TO REFER TO DRAWINGS M1, M2, M3, E 0.0-E 5.0, AND S1-S4 IN ORDER TO COORDINATE ALL MECHANICAL, ELECTRICAL AND STRUCTURAL INSTALLATIONS.





PUBLIC UTILITIES DEPARTMENT TECHNICAL SERVICES DIVISION 925 E. TWIGGS STREET/TAMPA FLORIDA 33602/PH. (813) 272-5977

STANDARD WASTEWATER IN-FILL PUMP STATION

MECHANICAL DETAILS

| SUE DATE: OCTOBER 2023 | SCALE       | FILE NUMBER    |
|------------------------|-------------|----------------|
| OJ. #                  | HORIZONTAL: | DRAWING NUMBER |
| SIGNED                 | VERTICAL:   | M3             |
| OJ. MGR.               | NA J        |                |
|