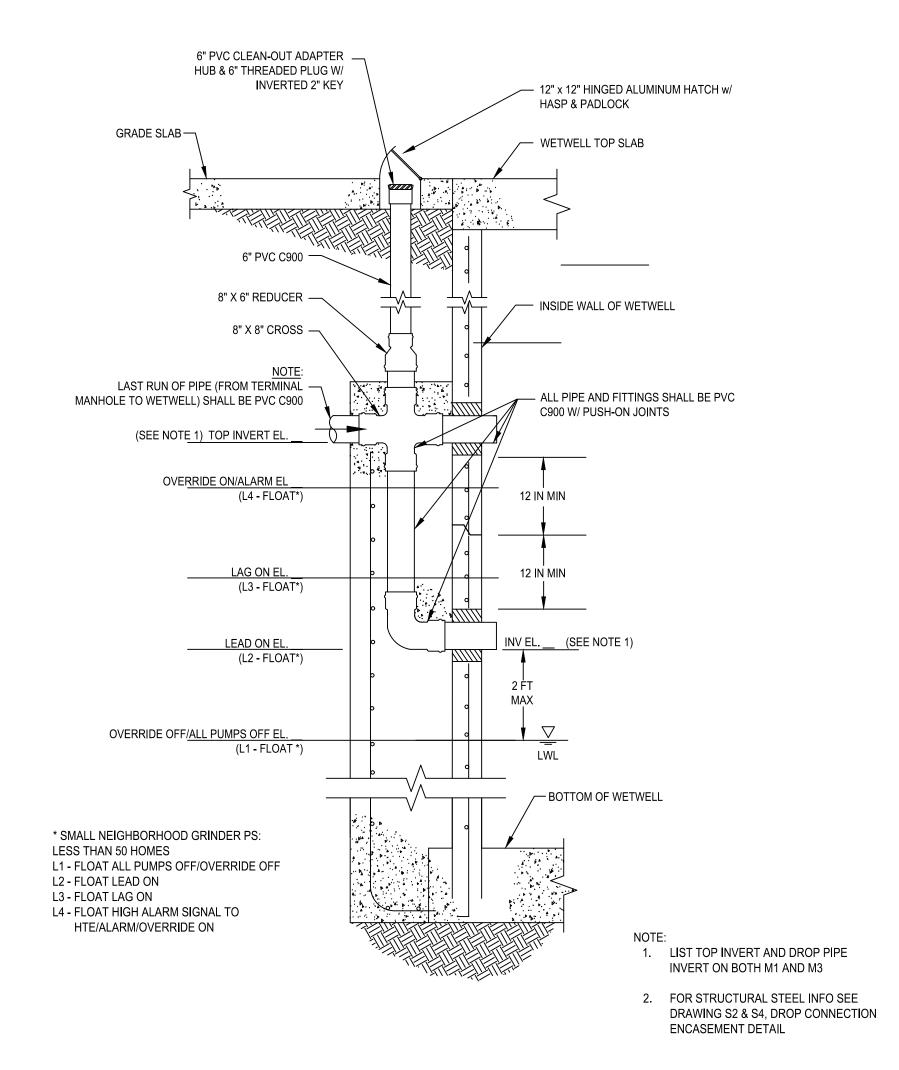

# DROP CONNECTION DETAIL NOT TO SCALE

INSTALLATION NOTE:

CONTRACTOR TO REFER TO DRAWINGS M1, M2, M3, E 0.0-E 5.0, AND S1-S4 IN ORDER TO COORDINATE ALL MECHANICAL, ELECTRICAL AND STRUCTURAL INSTALLATIONS.