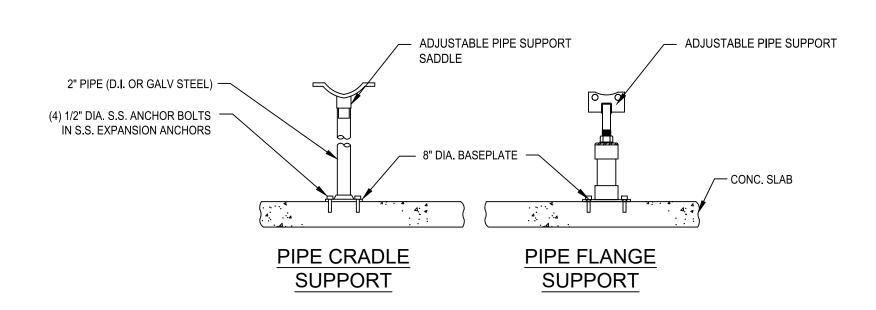

SUCTION PIPE DETAIL

NOT TO SCALE

INSTALLATION NOTE:

CONTRACTOR TO REFER TO DRAWINGS M1-M3, E 0.0-E 5.0 AND S1-S4 IN ORDER TO COORDINATE ALL MECHANICAL, ELECTRICAL AND STRUCTURAL INSTALLATIONS.



PUMP STATION BOTTOM





PUBLIC UTILITIES DEPARTMENT TECHNICAL SERVICES DIVISION 925 E. TWIGGS STREET/TAMPA FLORIDA 33602/PH. (813) 272-5977

STANDARD WASTEWATER IN-FILL PUMP STATION

MECHANICAL DETAILS

| ISSUE DATE: OCTOBER 2023    | SCALE       | FILE NUMBER    |
|-----------------------------|-------------|----------------|
| PROJ. #<br>DRAWN            | HORIZONTAL: | DRAWING NUMBER |
| DESIGNED CHECKED PROJ. MGR. | VERTICAL:   | M2             |
| (STATUS:                    |             |                |

FINAL DESIGN



NOT TO SCALE



INTERIOR PIPE & GUIDE RAIL SUPPORTS - TOP VIEW



# EXTERIOR PIPE SUPPORT DETAIL NOT TO SCALE



# DROP CONNECTION DETAIL NOT TO SCALE

INSTALLATION NOTE:

CONTRACTOR TO REFER TO DRAWINGS M1, M2, M3, E 0.0-E 5.0, AND S1-S4 IN ORDER TO COORDINATE ALL MECHANICAL, ELECTRICAL AND STRUCTURAL INSTALLATIONS.





PUBLIC UTILITIES DEPARTMENT TECHNICAL SERVICES DIVISION 925 E. TWIGGS STREET/TAMPA FLORIDA 33602/PH. (813) 272-5977

STANDARD WASTEWATER IN-FILL PUMP STATION

MECHANICAL DETAILS

| SUE DATE: OCTOBER 2023 | SCALE       | FILE NUMBER    |
|------------------------|-------------|----------------|
| OJ. #                  | HORIZONTAL: | DRAWING NUMBER |
| SIGNED                 | VERTICAL:   | M3             |
| OJ. MGR.               | NA J        |                |
|                        |             |                |
| ΔΤΙΙς.