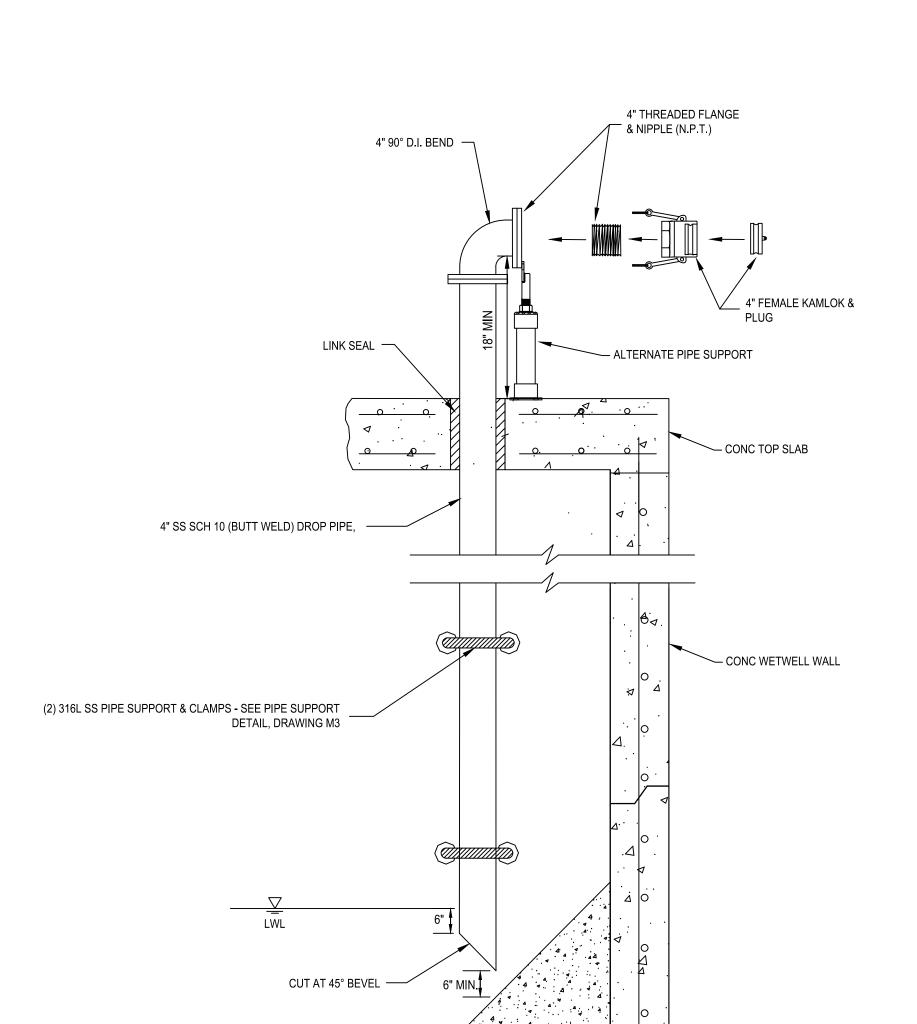

# DROP CONNECTION DETAIL NOT TO SCALE

INSTALLATION NOTE:

CONTRACTOR TO REFER TO DRAWINGS M1, M2, M3, E 0.0-E 5.0, AND S1-S4 IN ORDER TO COORDINATE ALL MECHANICAL, ELECTRICAL AND STRUCTURAL INSTALLATIONS.