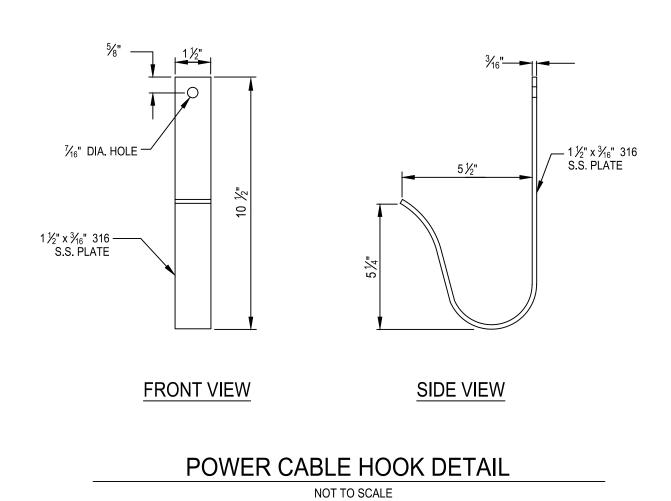

#### STANDARD FOOTPRINT - MIN. DIMENSIONS

SCALE: 1" = 4'-0"



### DETAILED SITE PLAN

(BY ENGINEER)

STANDARD WASTEWATER IN-FILL PUMP STATION

MECHANICAL LAYOUT AND SITE PLAN

FILE NUMBER ISSUE DATE: OCTOBER 2023 SCALE HORIZONTAL: DRAWING NUMBER DRAWN DESIGNED VERTICAL: CHECKED PROJ. MGR. STATUS:

FINAL DESIGN







# LEVEL CABLE HANGER DETAIL NOT TO SCALE



#### NOTES:

- 1. ALL PIPING TO BE 2-INCHES UP THROUGH THE LOCKING CURB STOP.
- 2. 2 INCH SERVICE LINE SHALL USE A 2 INCH TAPPING SLEEVE & VALVE AT THE WATER MAIN CONNECTION.
- 3. FOR WET WELLS 20 FT.OR MORE IN DEPTH, A 2 INCH WATER METER AND SERVICE SHALL BE PROVIDED. HOSE CONNECTION TO BE 2 INCH MALE CAMLOCK CONNECTOR.

## WATER SERVICE DETAIL NOT TO SCALE





#### FENCE & GATE CONSTRUCTION NOTES

- ALL WOOD SHALL BE PRESSURE TREATED. POSTS SHALL BE RATED FOR BURIED WOOD.
- 2. ALL STRUCTURAL MEMBERS AND CROSS BRACING AS SHOWN.
  3. CROSS BRACING SHALL BE ON INSIDE OF GATE.
- 4. USE HOT DIP GALVANIZED OR STAINLESS STEEL HARDWARE, FASTENERS, DROP RODS, CABLES, ETC. FOR ALL FENCE AND
- GATE CONSTRUCTION.
- 5. ALL NAIL & SCREW HEADS SHALL BE