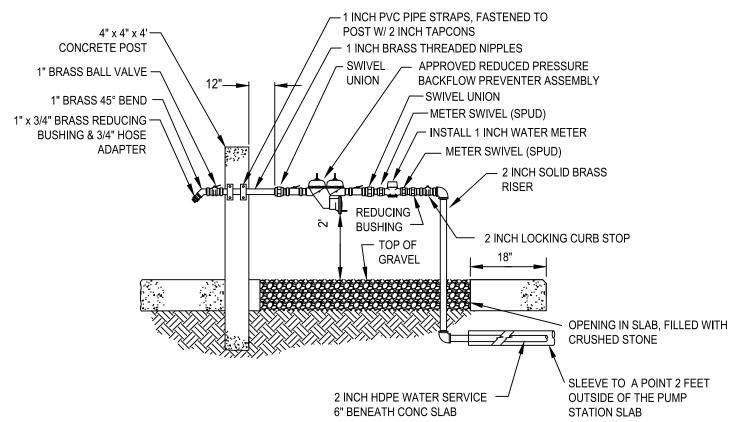

#### NOTES:

- 1. ALL PIPING TO BE 2-INCHES UP THROUGH THE LOCKING CURB STOP.
- 2. 2 INCH SERVICE LINE SHALL USE A 2 INCH TAPPING SLEEVE & VALVE AT THE WATER MAIN CONNECTION.
- 3. FOR WET WELLS 20 FT.OR MORE IN DEPTH, A 2 INCH WATER METER AND SERVICE SHALL BE PROVIDED. HOSE CONNECTION TO BE 2 INCH MALE CAMLOCK CONNECTOR.

## WATER SERVICE DETAIL NOT TO SCALE