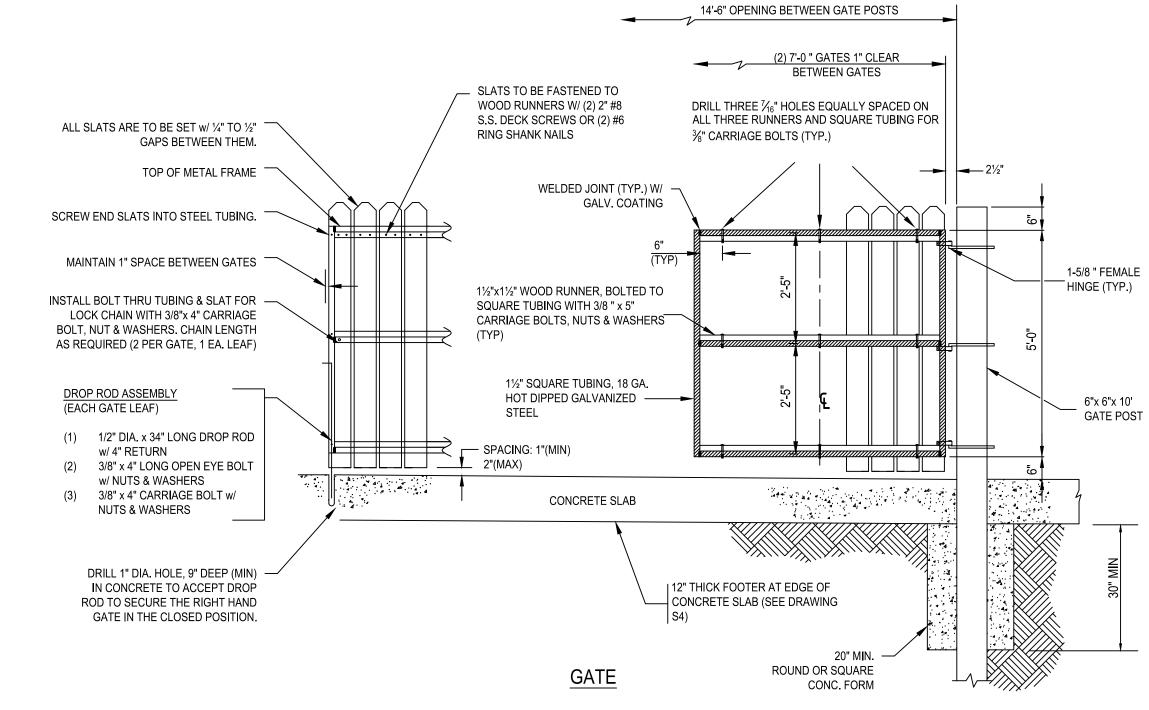

#### FENCE & GATE CONSTRUCTION NOTES

- ALL WOOD SHALL BE PRESSURE TREATED. POSTS SHALL BE RATED FOR BURIED WOOD.
- 2. ALL STRUCTURAL MEMBERS AND CROSS BRACING AS SHOWN.
  3. CROSS BRACING SHALL BE ON INSIDE OF GATE.
- 4. USE HOT DIP GALVANIZED OR STAINLESS STEEL HARDWARE, FASTENERS, DROP RODS, CABLES, ETC. FOR ALL FENCE AND
- GATE CONSTRUCTION.
- 5. ALL NAIL & SCREW HEADS SHALL BE SET FLUSH W/ WOOD SURFACE (NOT COUNTER-SUNK).
- 6. USE TAMPER PROOF HEAVY DUTY HINGES AND LATCHES ON GATE (MINIMUM OF THREE HINGES PER GATE LEAF).
- 7. SOME PUMP STATION LOCATIONS MAY REQUIRE ARCHITECTURAL STYLE FENCING CONSULT COUNTY.